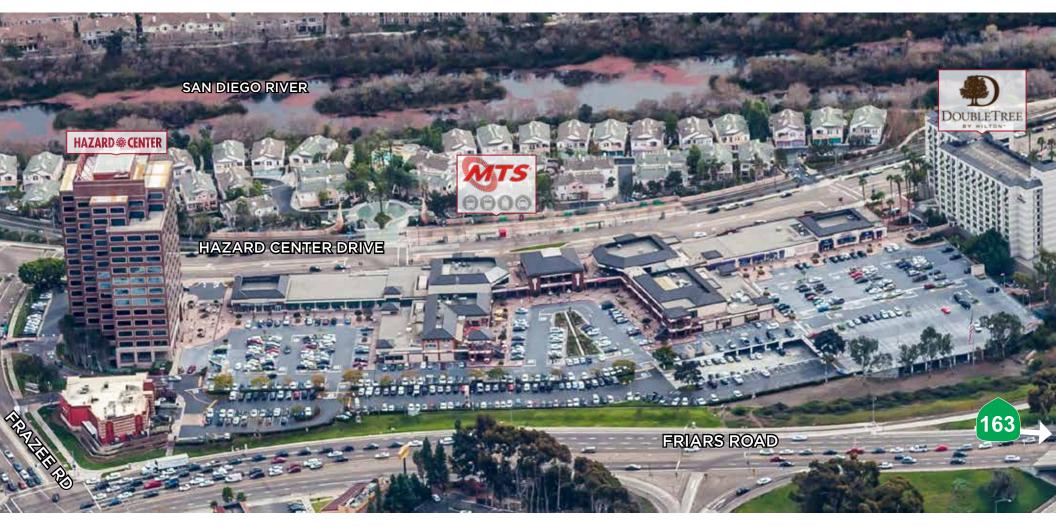

## LOCATION

- Central location at the junction of Highway 163 and Friars Road, with immediate access to and from five major freeways
- State-of-the-art computerized energy management systems
- Experienced, award-winning property management on-site staff
- 24/7 on-site security
- Generous 4 per 1,000 usable square feet parking ratio, plus ample visitor parking
- 20,000 square-foot floors which can provide up to 10 corner offices per floor
- Advanced sprinkler and life safety systems
- Five high-speed passenger elevators modernized with destination dispatch and a separate freight elevator
- Men's and women's locker rooms and a workout facility located on-site