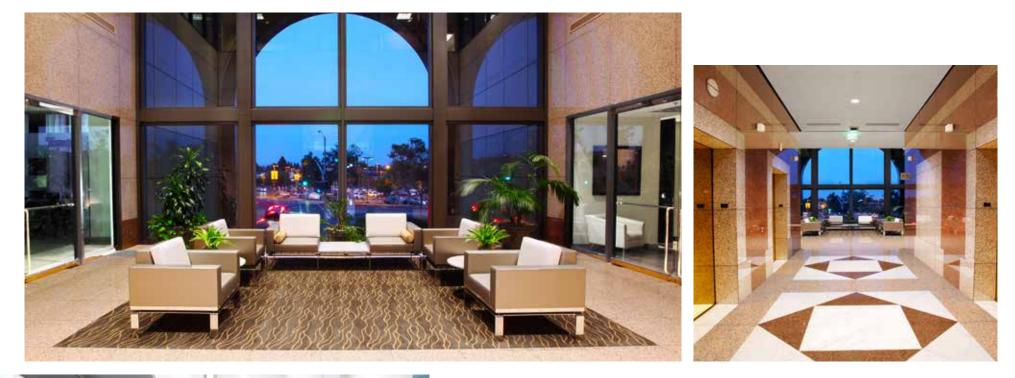

INTERIOR IMPROVEMENTS 1st and 2nd floor elevator lobbies, common areas, fitness room and restrooms have all been upgraded.