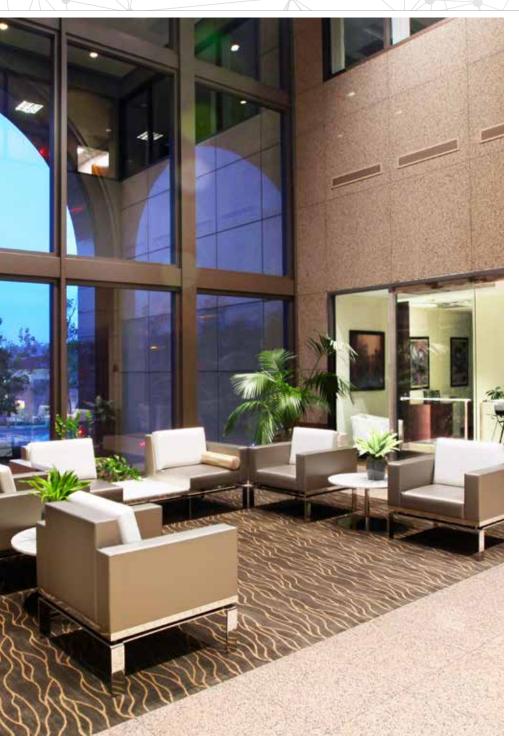

INTERIOR IMPROVEMENTS 1st and 2nd floor elevator lobbies, common areas, fitness room and restrooms have all been upgraded.