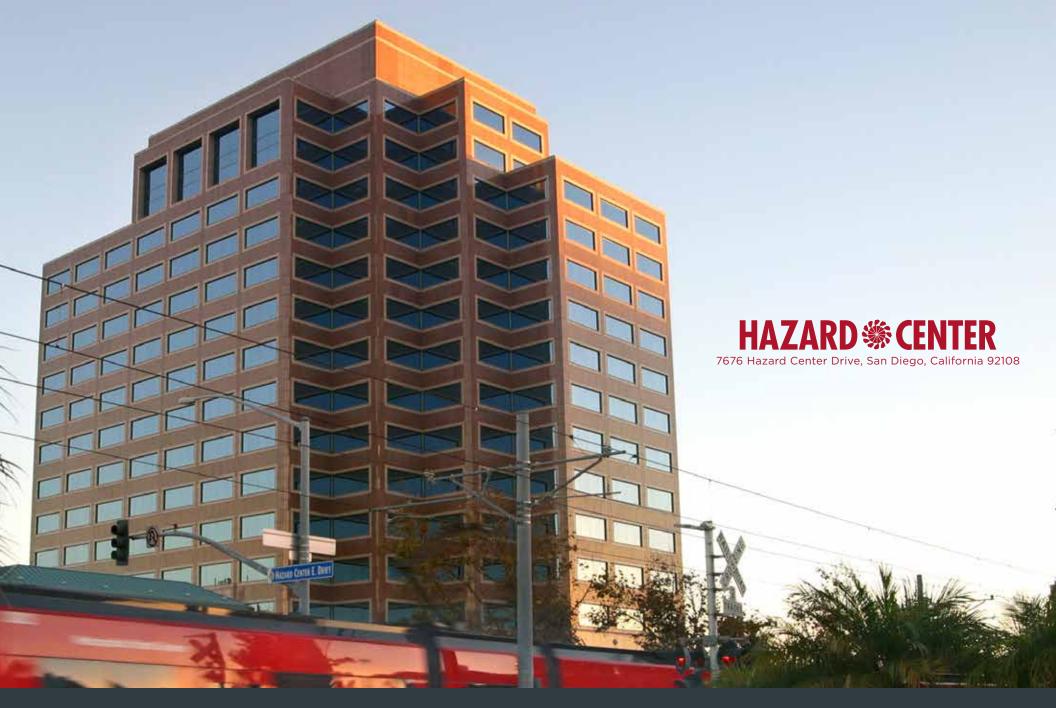

# HAZARD **SCENTER**

## **BUILDING FEATURES**

- 15-story, Class "A" office tower
- 268,645 rentable square feet
- Hazard Center Office Tower has been Energy Star rated for the last 15 years and has received LEED EB O+M (Leadership in Energy, Environmental Design, Building Operations and Maintenance) Gold certification by the U.S. Green Building Council (USGBC)

- Central location at the junction of Highway 163 and Friars Road, with immediate access to and from five major freeways
- State-of-the-art computerized energy management systems
- Experienced, award-winning property management on-site staff
- 24/7 on-site security
- Generous 4 per 1,000 usable square feet parking ratio, plus ample visitor parking
- 20,000 square-foot floors which can provide up to 10 corner offices per floor
- Advanced sprinkler and life safety systems
- Five high-speed passenger elevators modernized with destination dispatch and a separate freight elevator
- Men's and women's locker rooms and a workout facility located on-site