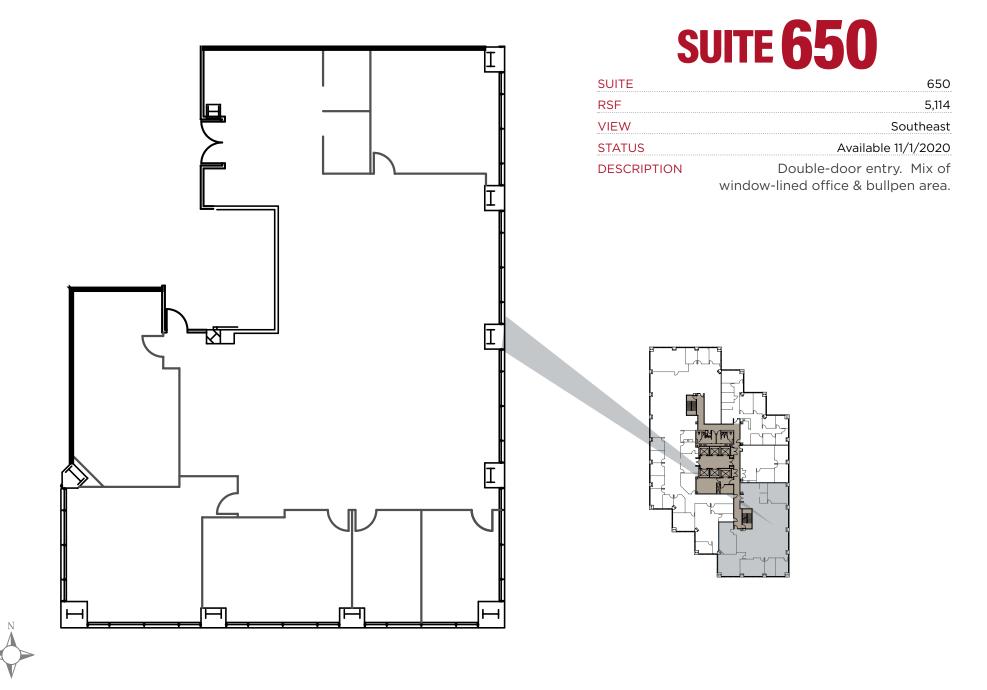

## **SPACE AVAILABLE**

| SUITE NUMBER | SQUARE FOOTAGE | STATUS    | ORIENTATION | PRICE         | NOTES                                                         |
|--------------|----------------|-----------|-------------|---------------|---------------------------------------------------------------|
| 650          | 5,114          | 11/1/2020 | Southeast   | \$3.65/SF FSG | Double-door entry. Mix of window-lined office & bullpen area. |
| 760          | 2,639          | Vacant    | Southeast   | \$3.65/SF FSG | Ready for new build out.                                      |