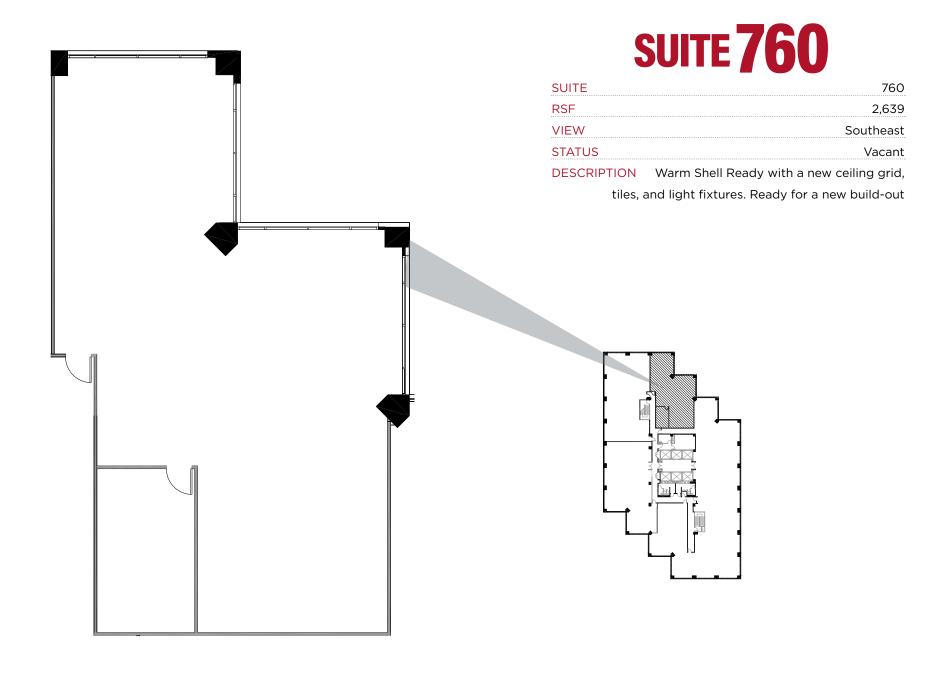

## **SPACE AVAILABLE**

| SUITE NUMBER | SQUARE FOOTAGE | STATUS    | ORIENTATION | PRICE         | NOTES                                                         |
|--------------|----------------|-----------|-------------|---------------|---------------------------------------------------------------|
| 650          | 5,114          | 11/1/2020 | Southeast   | \$3.65/SF FSG | Double-door entry. Mix of window-lined office & bullpen area. |
| 760          | 2,639          | Vacant    | Southeast   | \$3.65/SF FSG | Ready for new build out.                                      |