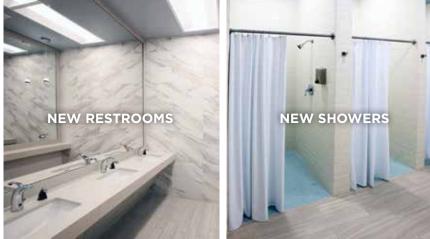

INTERIOR IMPROVEMENTS 1st and 2nd floor elevator lobbies, common areas, fitness room and restrooms have all been upgraded.

# WHAT'S NEW | RENOVATED