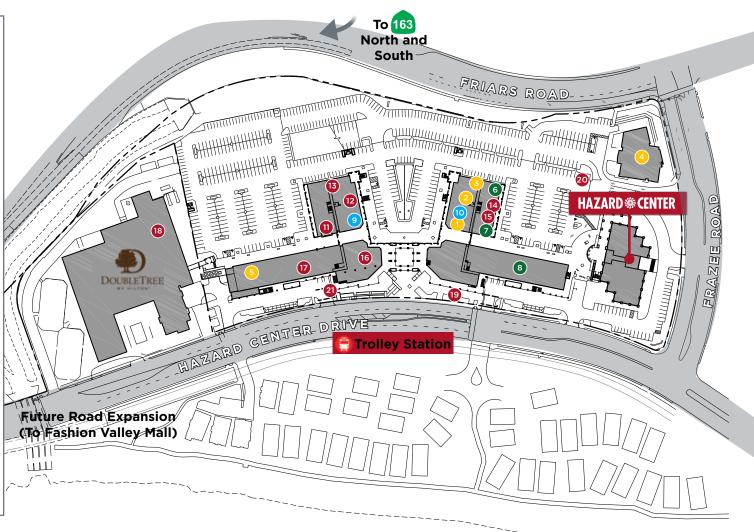

137,000 square-foot retail center offers numerous on-site restaurants encompassing fine dining establishments and a wide variety of specialty shops including:

### **ENTERTAINMENT/DRINK**

- 6 Starbucks Intermezzo Espresso Cafe
- Barnes & Noble Booksellers

**FITNESS/HEALTH** 

Orangetheory Fitness Lavish Nails

### **BUSINESS SERVICES**

Tirst Financial Credit Union 12 Stuart Benjamin Jewlery <sup>13</sup> Charles Schwab 4 Apadana Cleaners 15 Dr. Walter Thomas 16 Lakeshore 17 FedEx Office 18 DoubleTree Hilton 19 JP Morgan Chase ATM 20 SoCal Auto Detail Center 2 EV Charge Stations GREEN LINE