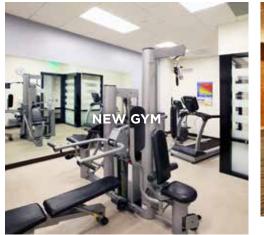

INTERIOR IMPROVEMENTS 1st and 2nd floor elevator lobbies, common areas, fitness room and restrooms have all been upgraded.

# WHAT'S NEW | RENOVATED

# **STAY FIT**

WORK IT OUT Better your health by working out at Orangetheory Fitness or our on-site gym.